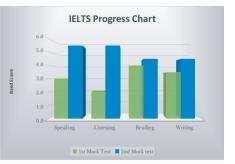

#### [Introduction of student achievements]

Example : Japanese student A (From April 2019, "IELTS Intensive Course" [13 weeks attendance])

| Skills    | 1 <sup>st</sup> Mock Test | 2 <sup>nd</sup> Mock Test |
|-----------|---------------------------|---------------------------|
| Speaking  | 3.0                       | 5.5                       |
| Listening | 2.0                       | 5.5                       |
| Reading   | 4.0                       | 4.5                       |
| Writing   | 3.5                       | 4.5                       |
| Average   | 2.0                       | 5.0                       |